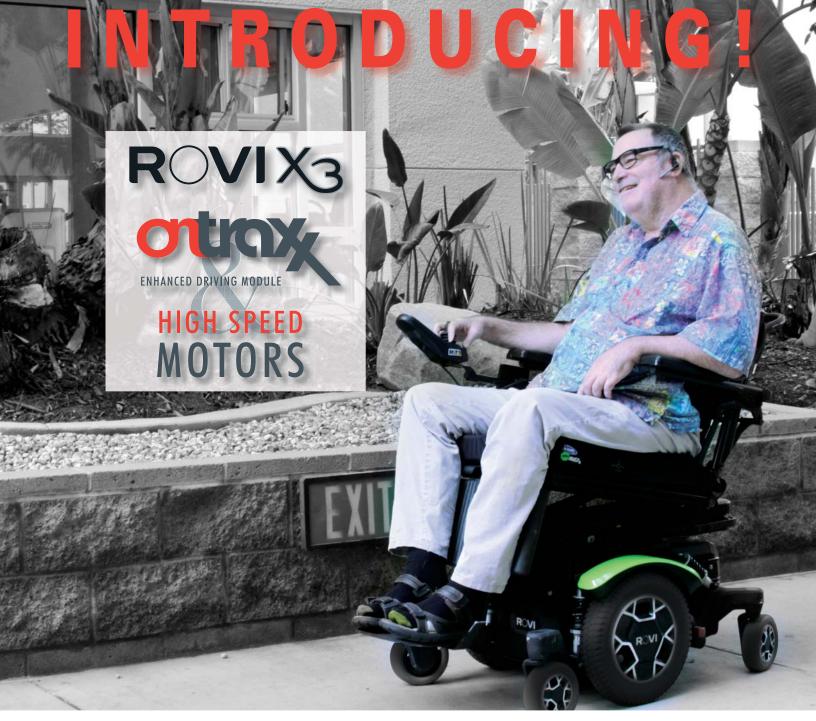

enhanced driving module

- Utilizes gyroscopic technology to deliver exceptional straight line driving performance
- Better straight line tracking requires fewer directional commands and reduces consumer fatigue
- Especially beneficial for individuals that utilize a non-proportional input device for drive control, such as a head array or sip-n-puff

## HIGH SPEED MOTORS

- Increases the top speed of the ROVI X3 to 6.2mph
- Faster acceleration
- Top speed is accomplished with a minimal reduction in torque for balanced performance in a variety of settings
- OnTraxx comes standard with the 6.2 mph package. It is optional with the 5.8 mph package